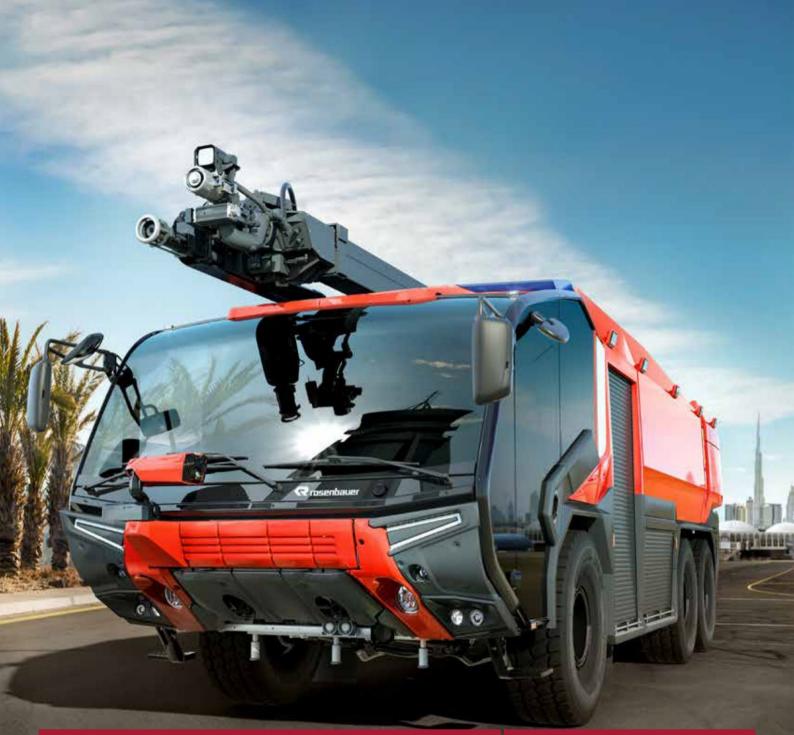

# FIRE TRUCK Rosenbauer

The Austria-based Rosenbauer Group is one of the world's three largest fire-service vehicle and firefighting equipment manufacturers. Rosenbauer's PANTHER vehicles are among the most successful, efficient, and versatile ARFF vehicles globally. Its award-winning design and tremendous performance make it the most advanced firefighting vehicle available today. Navana Interlinks Ltd. is the authorized distributor of Rosenbauer's PANTHER.