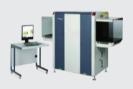

X-ray Baggage & Parcel Scanning Machine

Mobile Vehicle & Cargo Scanner

A building management system (BMS) is a control system that can be used to monitor and manage the mechanical, electrical and electromechanical services in a facility. Such services can include power, heating, ventilation, air-conditioning, physical access control, pumping stations, elevators, lights etc.