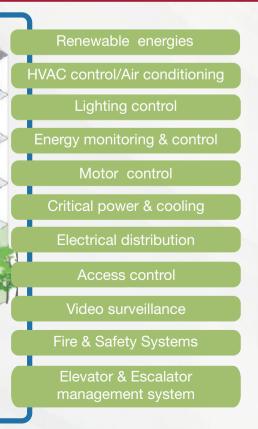

X-ray Baggage & Parcel Scanning Machine

Mobile Vehicle & Cargo Scanner

A building management system (BMS) is a control system that can be used to monitor and manage the mechanical, electrical and electromechanical services in a facility. Such services can include power, heating, ventilation, air-conditioning, physical access control, pumping stations, elevators, lights etc.

### BUILDING MANAGEMENT SYSTEM

Interoperability and openness to third-party systems:

#### AUTHORIZED BUILDING CONTROLS SPECIALIST

Integrated Building Management System is a holistic platform for managing the enterprise including power, IT, building management and security.