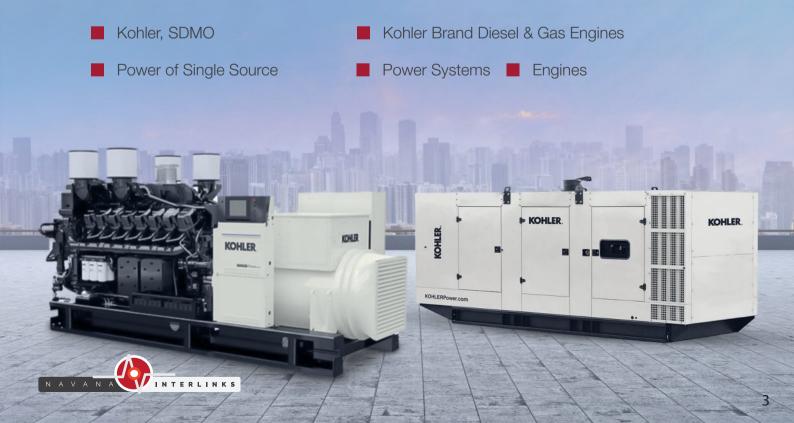

- One of the oldest & largest privately-held companies in USA, with a heritage of more than 140 years
- HQ in Wisconsin, USA
- More than 30,000 associates worldwide
- Over 50 manufacturing plants on 6 continents
- 3rd largest generator manufacturer in the world
- Navana Interlinks Ltd. is the authorized distributor of KOHLER generators in Bangladesh having sold nearly 3000 generators in various sectors.
- Diesel Generator available up to 4500 kVA Capacity
- Spare Parts