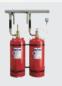

Detectors

Public Address Voice Evacuation System

**FIRE EXI** 

Gas Suppression System

Pull Station

Gas Suppression Controller

Fire Sounders