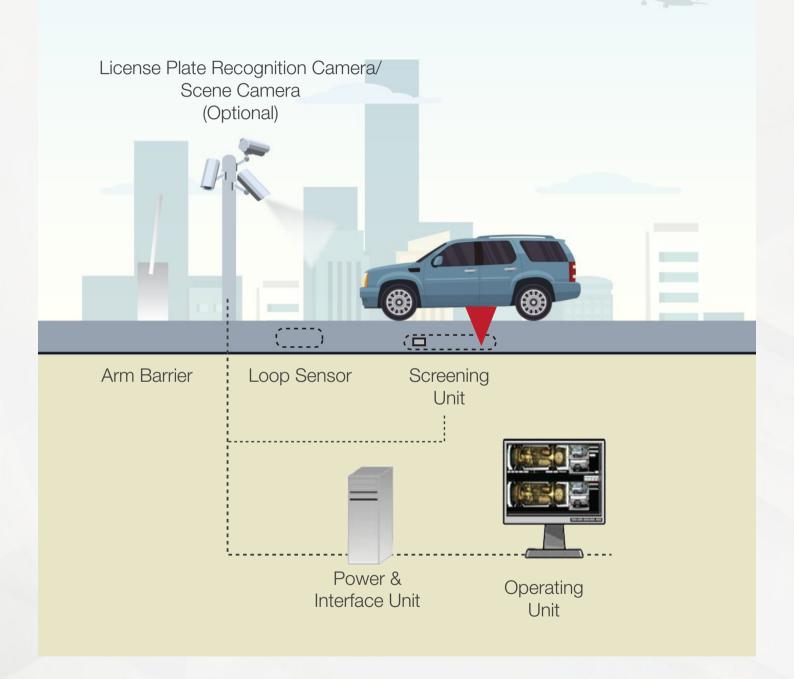

### UNDER VEHICLE SURVEILLANCE SYSTEM

Navana Interlinks Ltd. provides an Under Vehicle Surveillance System (UVSS) consisting of an arm barrier, scene camera, loop sensor, screening unit, operating unit, and power. The surveillance system is of top quality, ensuring maximum safety for our clients.